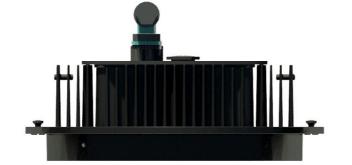

### Magic Luminaire LED

- . Body made of cast aluminum
- . IP67
- . IK08
- . Dimensions Ø250 x 83mm
- . integrated equipment
- . Cable entry through fast connector
- . Flat clear glass
- . Heatsink integrated to the luminaire's body

#### Equipment

- . 30 Leds . Optical prism on each LED : Symetric, MediumBeam,
- Wide Beam or Narrow Beam
- . System power: 35W
- . Color T° : 3000°K / 4000°K
- . Classe 1 (Classe 2 possible)
- . DALI available 0-10V (possible)
- . Luminaire wired . Certification : CE, CSA/UL