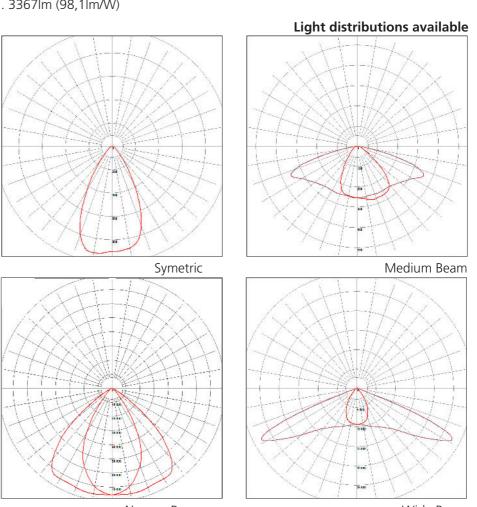

#### Equipment

- . 30 Leds . Optical prism on each LED : Symetric, MediumBeam,
- Wide Beam or Narrow Beam
- . System power: 35W
- . Color T° : 3000°K / 4000°K
- . Classe 1 (Classe 2 possible)
- . DALI available 0-10V (possible)
- . Luminaire wired . Certification : CE, CSA/UL

#### Total outflow (out of the luminaire) . 3367lm (98,1lm/W)

Narrow Beam

We shall retain full intellectual property to designs and documentation created for this specific project ; this data shall not be disclosed nor used without our express consent in writing. Legal action will be taken in the event of any reproduction or other violation of our property rights.

Wide Beam

**T**echnilum<sup>®</sup> urban lighting furniture

We shall retain full intellectual property to designs and documentation created for this specific project ; this data shall not be disclosed nor used without our express consent in writing. Legal action will be taken in the event of any reproduction or other violation of our property rights.