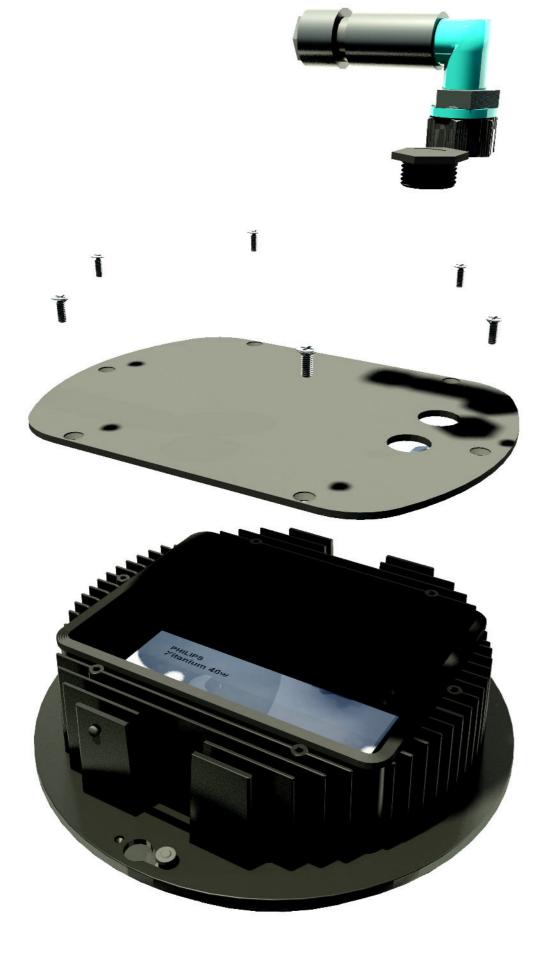

### Magic Luminaire LED

- . Body made of cast aluminum
- . IP67
- . IK08
- . Dimensions Ø250 x 83mm
- . integrated equipment
- . Cable entry through fast connector
- . Flat clear glass
- . Heatsink integrated to the luminaire's body

#### Equipment

- . 30 Leds . Optical prism on each LED : Symetric, MediumBeam,
- Wide Beam or Narrow Beam
- . System power: 35W
- . Color T° : 3000°K / 4000°K
- . Classe 1 (Classe 2 possible)
- . DALI available 0-10V (possible)
- . Luminaire wired . Certification : CE, CSA/UL