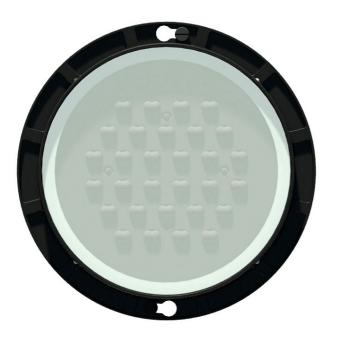

### Magic Luminaire LED

- . Body made of cast aluminum
- . IP67
- . IK08
- . Dimensions Ø250 x 83mm
- . integrated equipment
- . Cable entry through fast connector
- . Flat clear glass
- . Heatsink integrated to the luminaire's body