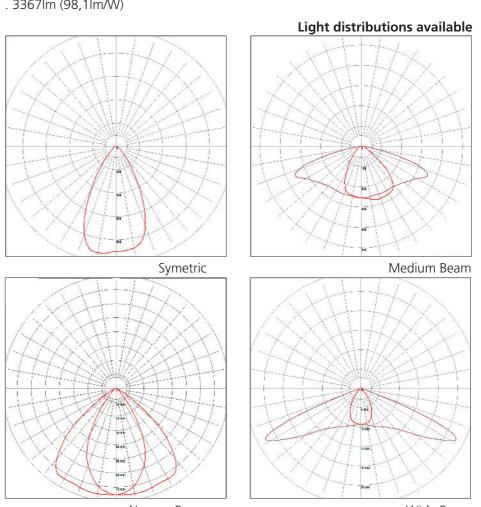

#### Equipment

- . 30 Leds . Optical prism on each LED : Symetric, MediumBeam,
- Wide Beam or Narrow Beam
- . System power: 35W
- . Color T° : 3000°K / 4000°K
- . Classe 1 (Classe 2 possible)
- . DALI available 0-10V (possible)
- . Luminaire wired . Certification : CE, CSA/UL

#### Total outflow (out of the luminaire) . 3367lm (98,1lm/W)

Narrow Beam

We shall retain full intellectual property to designs and documentation created for this specific project ; this data shall not be disclosed nor used without our express consent in writing. Legal action will be taken in the event of any reproduction or other violation of our property rights.