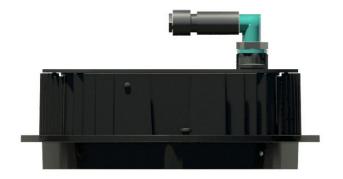

### Magic Luminaire LED

- . Body made of cast aluminum
- . IP67
- . IK08
- . Dimensions Ø250 x 83mm
- . integrated equipment
- . Cable entry through fast connector
- . Flat clear glass
- . Heatsink integrated to the luminaire's body